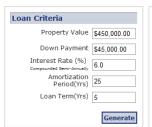

## Mortgage Calculator

The Mortgage Calculator enables agents to create a payment schedule for their clients based on the property value, down payment, interest rate, amortization period, and loan term. With this information the tool will instantly calculate the mortgage, monthly payments, total cost, and the cost of financing. In addition, it creates a table showing the month-by-month status of that mortgage and the amount of principal paid by the end of the loan term the user has selected. This tool is conveniently located in the upper right corner of each property listing page. When opened, the Mortgage Calculator will automatically default to the price of the listing it was opened from; however, agents can alter this number and any of the other values as needed.