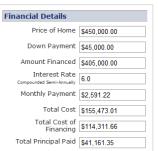

## Mortgage Calculator

The Mortgage Calculator enables agents to create a payment schedule for their clients based on the property value, down payment, interest rate, amortization period, and loan term. With this information the tool will instantly calculate the mortgage, monthly payments, total cost, and the cost of financing. In addition, it creates a table showing the month-by-month status of that mortgage and the amount of principal paid by the end of the loan term the user has selected. This tool is conveniently located in the upper right corner of each property listing page. When opened, the Mortgage Calculator will automatically default to the price of the listing it was opened from; however, agents can alter this number and any of the other values as needed.