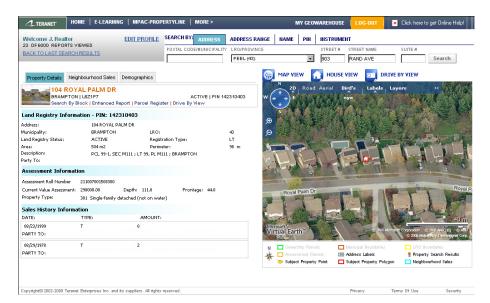

#### 3.2.1 Property Details and House View

The Property Details contains the Land Registry Information, the Assessment Information (if available) and the Sales History Information. The Property Details also provides an aerial view of the subject property. For a more detailed image of the property, you would select House View.

#### To view the Property Details:

1. Click the Property Details link. The Property Details report opens.

| A. TERANET HO                                       | ME   E-LEARNIN     | IG   MPAC-PROPE        | RTYLINE   N  | IORE >        |                   |               | WY GEOV       | AREHOUSE          | LOG-OUT               | Click here to get Online Help!                                   |
|-----------------------------------------------------|--------------------|------------------------|--------------|---------------|-------------------|---------------|---------------|-------------------|-----------------------|------------------------------------------------------------------|
| Welcome J. Realtor<br>23 OF6000 REPORTS V           | TEWED              | EDIT PROFILE           | SEARCH BY:   |               | ADDRESS RANGE     | NAME          | PIN           | INSTRUME          |                       |                                                                  |
| BACK TO LAST SEARCH                                 |                    |                        | POSTAL CODE/ | MUNICIPALIT   | LRO/PROVINCE      |               |               | STREET #          | STREET NAME           | SUITE #                                                          |
|                                                     |                    |                        |              |               | OTTAWA-CARLET     | ON (04)       | *             | 903               | RAND AVE              | Search                                                           |
| Property Details Neig                               | phourhood Sales    | Demographics           |              |               | <b>(</b>          |               | ew 🕻          | J HOUSE V         | IEW 🗾 DF              | RIVE BY VIEW                                                     |
| 903 RAN<br>OTTAWA   P<br>Search By E                | <1V6X3             | eport   Parcel Regist  |              | FIVE   PIN 04 | 40660128          |               | Road          | Aerial Bi         | rd's Labels           | Layers «                                                         |
| and Registry Inform                                 | ation - PIN: 040   | 660128                 |              |               |                   |               | 900           | $\langle \rangle$ |                       | 913                                                              |
| ddress:                                             | 903 RAND AVE       |                        |              |               | æ                 |               |               | 1                 |                       |                                                                  |
| funicipality:                                       | OTTAWA             | LRO:                   |              | 0-            |                   |               |               |                   |                       | \<br>\                                                           |
| and Registry Status:                                | ACTIVE             | Registration Ty        | /pe:         | Ľ             | r i i             | · · · · · ·   | \             | X                 | 1                     | 909                                                              |
| vrea:                                               | 607 m2             | Perimeter:             |              | 1             | 02 m              |               | $\backslash$  | $\langle \rangle$ |                       |                                                                  |
| Pescription:<br>Party To:                           | LT 17, PL 801 ; S/ | T OT72307 OTTAWA/G     | SLOUCESTER   |               | \                 |               | V             |                   | Ω.,                   |                                                                  |
| arty 10:<br>Assessment Informati                    | ion                |                        |              |               | $\langle \rangle$ | /             | $\overline{}$ |                   | 1005                  |                                                                  |
| Assessment Roll Number                              | 61411640213200     |                        |              |               | 7                 |               | - \           | 899               | 1                     |                                                                  |
| Assessment Koll Number<br>Eurrent Value Assessment: |                    |                        |              |               |                   | $\backslash$  |               |                   | A                     |                                                                  |
| Lurrent value Assessment:<br>Property Type:         |                    | Depth: 101.0           |              | je: 65.0      |                   | $\Lambda = 0$ |               | \                 |                       |                                                                  |
| roperty rype:                                       | 301 Single-family  | detached (not on water | 9            |               |                   | 1             | 895           | 1                 |                       | // $K$                                                           |
| Sales History Informa                               |                    |                        |              |               |                   |               |               |                   |                       |                                                                  |
| DATE:                                               | TYPE:              | AMOUNT:                |              |               | 880               | $\sim 1$      |               |                   | //                    |                                                                  |
| 05/01/1968                                          | т                  | 31500                  |              |               | Mic               | rosoft*       | al-Di         |                   |                       |                                                                  |
| PARTY TO:                                           |                    |                        |              |               | Vir               | tual Ear      | th            | eand P            | NB 2000               | General Conservation (Conservation (Conservation) (Conservation) |
|                                                     |                    |                        |              |               | N                 | C Owner       | ship Parce    | 8 🗖               | vlunicipal Boundaries | LRO Boundaries                                                   |
|                                                     |                    |                        |              |               | *                 | 🗖 Asses       |               |                   | Address Labels        | 🧯 Property Search Results                                        |
|                                                     |                    |                        |              |               | T                 | 💿 Subjec      | t Property    | Point 🗖           | Subject Property Poly | gon Neighbourhood Sales                                          |