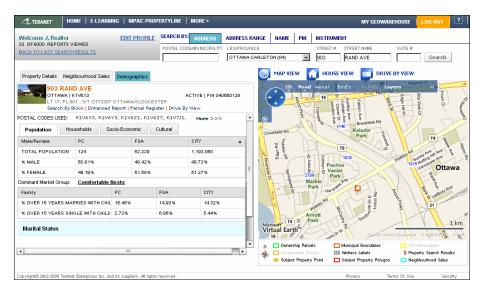

#### 3.2.3 Demographics Report

The Demographic Report displays the demographic information for the area surrounding the subject property. All demographic information is provided by a Generation 5 Mathematical Technologies Inc.

The system will display the postal codes used to related demographics for the Subject Party. These postal codes contain a minimum of 25 addresses. If the postal code does not contain the minimum amount of properties, it will be combined with surrounding postal codes until the minimum is met.

#### To view the Demographics report:

1. Click the **Demographics** tab. The Demographics report displays with the **Population** tab selected.

2. Click each of the links (**Dominant Market Group**; **Households**; **Socio-Economic; Cultural**) and scroll through the reports.