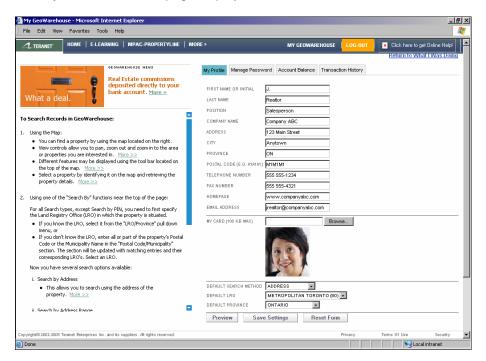

- 10. Click I Accept.
- 11. The My GeoWarehouse page displays.

- 12. Enter your profile information. First Name or Initial, Last Name, and Email Address are all mandatory.
- 13. [Optional] Upload a photo of yourself or your company logo through the My Card option.
- 14. From the **Default Search Method** menu, select which search method you would like to make your default.
- 15. From the Default LRO menu, select the LRO you most often search.
- 16. Click **Save Settings**. Your User Profile has now been set. You may edit the information at anytime through the **My GeoWarehouse** link. You are now ready to use the system.