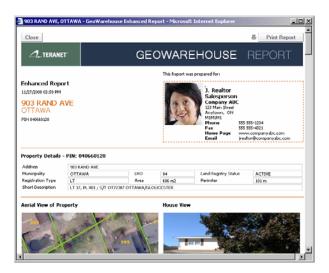

### 3.2.4 Enhanced Report

The Enhanced Report combines the Property Details Report, the Neighbourhood Sales and Map Report, and the Demographic Information Report in one printer-friendly report.

#### To view the Enhanced report:

1. Click the Enhanced Report link. The Enhanced Report opens in a new window.

2. Scroll through the report.