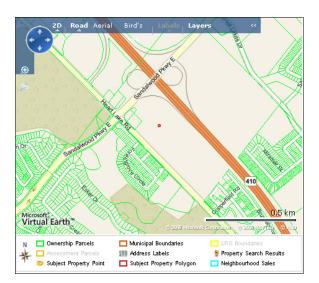

6. Click Aerial. The map displays an aerial photo of the area.

7. Again, using **Pan** and **Zoom**, locate the property at the corner of Royal Palm Drive and Barrington Crescent with a pool (the property is number 104).

8. Click **Bird's eye**. The map view changes to Bird's eye.

- 9. Use the arrows ( k) to rotate the camera angles.
- 10. If you want to retrieve the property's details, click **Road** to change the map view (you may also need to zoom out). Right click the property and select **Get PIN info**. An icon for the property appears on the map. Click the house icon to open a menu from which you can select a report or action.