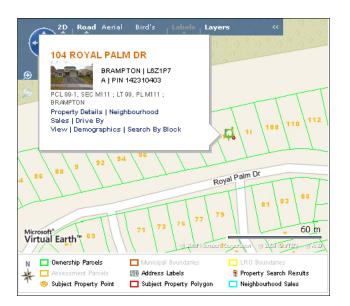

8. Click **Bird's eye**. The map view changes to Bird's eye.

- 9. Use the arrows ( k) to rotate the camera angles.
- 10. If you want to retrieve the property's details, click **Road** to change the map view (you may also need to zoom out). Right click the property and select **Get PIN info**. An icon for the property appears on the map. Click the house icon to open a menu from which you can select a report or action.

11. Click Property Details. The report displays.