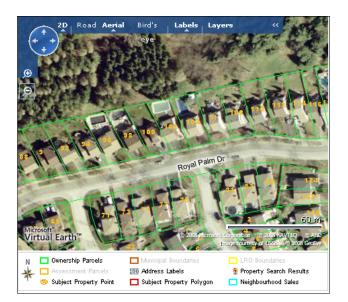

8. Click **Bird's eye**. The map view changes to Bird's eye.

- 9. Use the arrows ( k) to rotate the camera angles.
- 10. If you want to retrieve the property's details, click **Road** to change the map view (you may also need to zoom out). Right click the property and select **Get PIN info**. An icon for the property appears on the map. Click the house icon to open a menu from which you can select a report or action.