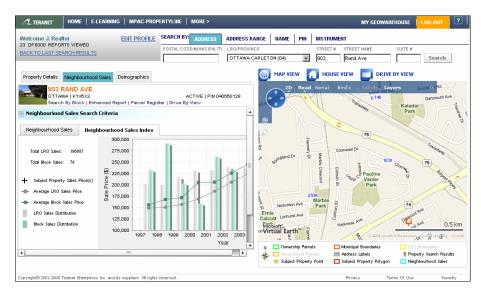

### 3.2.2 Neighbourhood Sales

The Neighbourhood Sales feature enables you to produce reports indicating local market sales activity including all registered transfers, not just MLS sales. It also helps realtors determine and defend appropriate selling prices for listings.

To view the Neighbourhood Sales:

1. Click the Neighbourhood Sales tab. From here you can create a sales report.

| C.TERANET HOME   E-LEARNING   MPAC-PROPERTYLINE   MORE >                                                                                                                                                                                                                                                                                                                                                                                                                                                                                                                                                                                                                                                                                                                                                                                                                                                                                                                                                                                                                                                                                                                                                                                                                                                                                                | MY GEOWAREHOUSE                                                                                                                                                                                                                                                                                                                                                                                                                                                                                                                                                                                                                                                                                                                                                                                                                                                                                                                                                                                                                                                                                                                                                                                                                                                                                                                                                                                                                                                                                                                                                                                                                                                                                                                                                                                                                                                                                                                                                                                                                                                                                                                |
|---------------------------------------------------------------------------------------------------------------------------------------------------------------------------------------------------------------------------------------------------------------------------------------------------------------------------------------------------------------------------------------------------------------------------------------------------------------------------------------------------------------------------------------------------------------------------------------------------------------------------------------------------------------------------------------------------------------------------------------------------------------------------------------------------------------------------------------------------------------------------------------------------------------------------------------------------------------------------------------------------------------------------------------------------------------------------------------------------------------------------------------------------------------------------------------------------------------------------------------------------------------------------------------------------------------------------------------------------------|--------------------------------------------------------------------------------------------------------------------------------------------------------------------------------------------------------------------------------------------------------------------------------------------------------------------------------------------------------------------------------------------------------------------------------------------------------------------------------------------------------------------------------------------------------------------------------------------------------------------------------------------------------------------------------------------------------------------------------------------------------------------------------------------------------------------------------------------------------------------------------------------------------------------------------------------------------------------------------------------------------------------------------------------------------------------------------------------------------------------------------------------------------------------------------------------------------------------------------------------------------------------------------------------------------------------------------------------------------------------------------------------------------------------------------------------------------------------------------------------------------------------------------------------------------------------------------------------------------------------------------------------------------------------------------------------------------------------------------------------------------------------------------------------------------------------------------------------------------------------------------------------------------------------------------------------------------------------------------------------------------------------------------------------------------------------------------------------------------------------------------|
| Welcome J. Realtor         EDIT PROFILE         SEARCH BY         ADDRESS         ADDRE |                                                                                                                                                                                                                                                                                                                                                                                                                                                                                                                                                                                                                                                                                                                                                                                                                                                                                                                                                                                                                                                                                                                                                                                                                                                                                                                                                                                                                                                                                                                                                                                                                                                                                                                                                                                                                                                                                                                                                                                                                                                                                                                                |
| Property Details Neighbourhood Sales Demographics                                                                                                                                                                                                                                                                                                                                                                                                                                                                                                                                                                                                                                                                                                                                                                                                                                                                                                                                                                                                                                                                                                                                                                                                                                                                                                       | MAP VIEW         HOUSE VIEW         OT         DRIVE BY VIEW           Faultine         Variant 2D         Road         Aerial         Bird's         Labels         Layers         <                                                                                                                                                                                                                                                                                                                                                                                                                                                                                                                                                                                                                                                                                                                                                                                                                                                                                                                                                                                                                                                                                                                                                                                                                                                                                                                                                                                                                                                                                                                                                                                                                                                                                                                                                                                                                                                                                                                                          |
| OTTAWA   K1V6X3 ACTIVE   PIN 040660128<br>Search By Blook   Enhanced Report   Parcel Register   Drive By View                                                                                                                                                                                                                                                                                                                                                                                                                                                                                                                                                                                                                                                                                                                                                                                                                                                                                                                                                                                                                                                                                                                                                                                                                                           | Harmer N.P. Winker Rd                                                                                                                                                                                                                                                                                                                                                                                                                                                                                                                                                                                                                                                                                                                                                                                                                                                                                                                                                                                                                                                                                                                                                                                                                                                                                                                                                                                                                                                                                                                                                                                                                                                                                                                                                                                                                                                                                                                                                                                                                                                                                                          |
| Neighbourhood Sales Search Criteria   DATE RANOE: <ul> <li>Last 6 Monthar</li> <li>Lost 522:</li> </ul> SEARCH RADUS:   PROPERTY TYPE:   SET AS DEFAULT:   All   Y   200m   Same as Subject Property   Y   Search                                                                                                                                                                                                                                                                                                                                                                                                                                                                                                                                                                                                                                                                                                                                                                                                                                                                                                                                                                                                                                                                                                                                       | 2 manual and 172 Concretion                                                                                                                                                                                                                                                                                                                                                                                                                                                                                                                                                                                                                                                                                                                                                                                                                                                                                                                                                                                                                                                                                                                                                                                                                                                                                                                                                                                                                                                                                                                                                                                                                                                                                                                                                                                                                                                                                                                                                                                                                                                                                                    |
|                                                                                                                                                                                                                                                                                                                                                                                                                                                                                                                                                                                                                                                                                                                                                                                                                                                                                                                                                                                                                                                                                                                                                                                                                                                                                                                                                         | Microsoft Earth & Stanstead & Provide Stanstea |
|                                                                                                                                                                                                                                                                                                                                                                                                                                                                                                                                                                                                                                                                                                                                                                                                                                                                                                                                                                                                                                                                                                                                                                                                                                                                                                                                                         | Subject Property Point     Subject Property Polygon     Neighbourhood Sales                                                                                                                                                                                                                                                                                                                                                                                                                                                                                                                                                                                                                                                                                                                                                                                                                                                                                                                                                                                                                                                                                                                                                                                                                                                                                                                                                                                                                                                                                                                                                                                                                                                                                                                                                                                                                                                                                                                                                                                                                                                    |

- 2. From the Date Range menu, select Last Year.
- 3. From the Price Range menus, select 300,000 to 400,000.
- 4. From the Search Radius menu, select 1000m.
- 5. Leave the other fields at their defaults.

- 6. Select the **Set as Default** option to make these settings your default settings for Neighbourhood searches. You may change these at anytime.
- 7. Click **Search**. The **Neighbourhood Sales Results Count** returns how many properties matched your criteria. If too many results were found or no results were found, you may want to adjust your search criteria. In this case, four results were found.

8. Click Show Results. The Neighbourhood Sales report displays.

9. Click the Neighbourhood Sales Index tab to view.