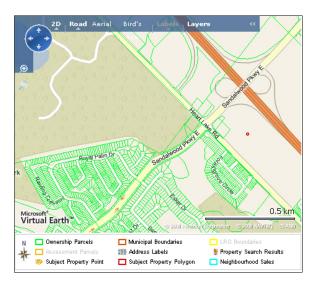

#### To find a property using the Map:

1. From the LRO/Province menu, select Peel (43). The region of Peel displays in the map.

2. Right-click on Brampton to display the shortcut menu then click **Zoom to city level**. The map displays Brampton at the city level.

3. Right click the 410 highway icon to display the menu then click **Zoom to street level**.

4. Pan West (left) until you see Royal Palm Drive (you may also need to pan to the south).

5. Use the **Zoom** and **Pan** controls to find the intersection of Royal Palm Drive and Barrington Crescent.