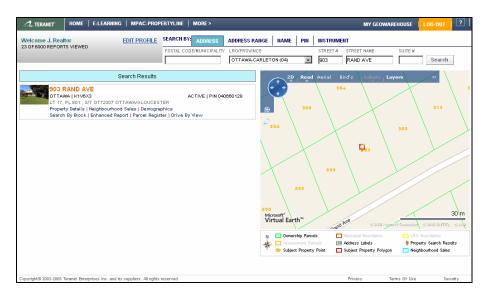

5. Click **Search**. The system returns one matching property.

6. Now that you have located the property of interest, you may run reports, view the property, or perform another search.

### 3.2 Product Features

Next, let's look at a few of the options available to you now that you have located a property of interest.

#### 3.2.1 Property Details and House View

The Property Details contains the Land Registry Information, the Assessment Information (if available) and the Sales History Information. The Property Details also provides an aerial view of the subject property. For a more detailed image of the property, you would select House View.

#### To view the Property Details:

1. Click the Property Details link. The Property Details report opens.

| A. TERANET HO                                       | ME   E-LEARNIN     | IG   MPAC-PROPE        | RTYLINE   N  | IORE >        |                   |               | WY GEOV       | AREHOUSE          | LOG-OUT               | Click here to get Online Help!                                   |
|-----------------------------------------------------|--------------------|------------------------|--------------|---------------|-------------------|---------------|---------------|-------------------|-----------------------|------------------------------------------------------------------|
| Welcome J. Realtor<br>23 OF6000 REPORTS V           | TEWED              | EDIT PROFILE           | SEARCH BY:   |               | ADDRESS RANGE     | NAME          | PIN           | INSTRUME          |                       |                                                                  |
| BACK TO LAST SEARCH                                 |                    |                        | POSTAL CODE/ | MUNICIPALIT   | LRO/PROVINCE      |               |               | STREET #          | STREET NAME           | SUITE #                                                          |
|                                                     |                    |                        |              |               | OTTAWA-CARLET     | ON (04)       | *             | 903               | RAND AVE              | Search                                                           |
| Property Details Neig                               | phourhood Sales    | Demographics           |              |               | <b>(</b>          |               | ew 🕻          | J HOUSE V         | IEW 🗾 DF              | RIVE BY VIEW                                                     |
| 903 RAN<br>OTTAWA   P<br>Search By E                | <1V6X3             | eport   Parcel Regist  |              | FIVE   PIN 04 | 40660128          |               | Road          | Aerial Bi         | rd's Labels           | Layers «                                                         |
| and Registry Inform                                 | ation - PIN: 040   | 660128                 |              |               |                   |               | 900           | $\langle \rangle$ |                       | 913                                                              |
| ddress:                                             | 903 RAND AVE       |                        |              |               | æ                 |               |               | 1                 |                       |                                                                  |
| funicipality:                                       | OTTAWA             | LRO:                   |              | 0-            |                   |               |               |                   |                       | \<br>\                                                           |
| and Registry Status:                                | ACTIVE             | Registration Ty        | /pe:         | Ľ             | r i i             | · · · · · ·   | \             | X                 | 1                     | 909                                                              |
| vrea:                                               | 607 m2             | Perimeter:             |              | 1             | 02 m              |               | $\backslash$  | $\langle \rangle$ |                       |                                                                  |
| Pescription:<br>Party To:                           | LT 17, PL 801 ; S/ | T OT72307 OTTAWA/G     | SLOUCESTER   |               | \                 |               | V             |                   | Ω.,                   |                                                                  |
| arty 10:<br>Assessment Informati                    | ion                |                        |              |               | $\langle \rangle$ | /             | $\overline{}$ |                   | 1005                  |                                                                  |
| Assessment Roll Number                              | 61411640213200     |                        |              |               | 7                 |               | - \           | 899               | 1                     |                                                                  |
| Assessment Koll Number<br>Eurrent Value Assessment: |                    |                        |              |               |                   | $\backslash$  |               |                   | A                     |                                                                  |
| Lurrent value Assessment:<br>Property Type:         |                    | Depth: 101.0           |              | je: 65.0      |                   | $\Lambda = 0$ |               | \                 |                       |                                                                  |
| roperty rype:                                       | 301 Single-family  | detached (not on water | 9            |               |                   | 1             | 895           | 1                 |                       | // $K$                                                           |
| Sales History Informa                               |                    |                        |              |               |                   |               |               |                   |                       |                                                                  |
| DATE:                                               | TYPE:              | AMOUNT:                |              |               | 880               | $\sim 1$      |               |                   | //                    |                                                                  |
| 05/01/1968                                          | т                  | 31500                  |              |               | Mic               | rosoft*       | al-Di         |                   |                       |                                                                  |
| PARTY TO:                                           |                    |                        |              |               | Vir               | tual Ear      | th            | eand P            | NB 2000               | General Conservation (Conservation (Conservation) (Conservation) |
|                                                     |                    |                        |              |               | N                 | C Owner       | ship Parce    | 8 🗖               | vlunicipal Boundaries | LRO Boundaries                                                   |
|                                                     |                    |                        |              |               | *                 | 🗖 Asses       |               |                   | Address Labels        | 🧯 Property Search Results                                        |
|                                                     |                    |                        |              |               | T                 | 💿 Subjec      | t Property    | Point 🗖           | Subject Property Poly | gon Neighbourhood Sales                                          |