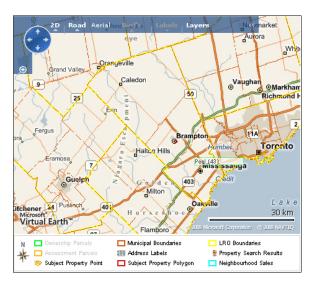

#### To find a property using the Map:

1. From the LRO/Province menu, select Peel (43). The region of Peel displays in the map.

2. Right-click on Brampton to display the shortcut menu then click **Zoom to city level**. The map displays Brampton at the city level.

3. Right click the 410 highway icon to display the menu then click **Zoom to street level**.

4. Pan West (left) until you see Royal Palm Drive (you may also need to pan to the south).

5. Use the **Zoom** and **Pan** controls to find the intersection of Royal Palm Drive and Barrington Crescent.