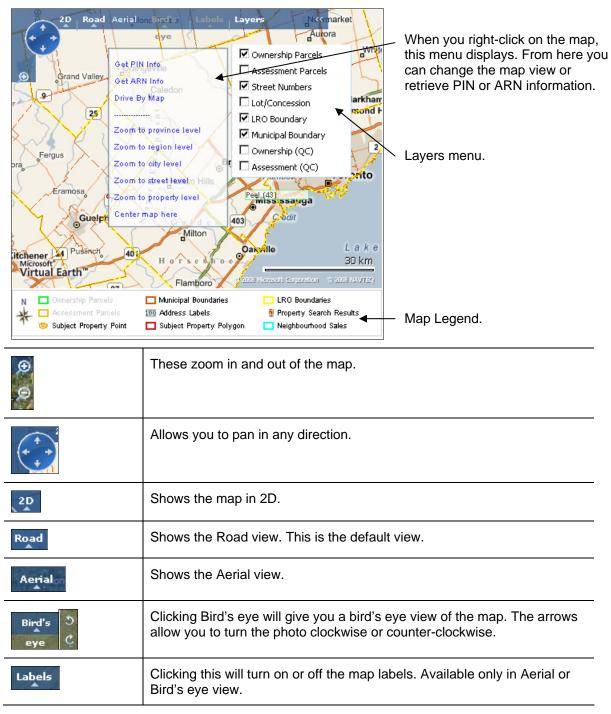

## 5 Using the Map

The Map allows you to navigate and search within it. Locating a property using the map is useful if you do not have an exact address for a property but do know the general location. It is also useful for viewing specific neighbourhoods and their amenities.

To search within the Map viewer, you simply need to point and click. There are various tools available within the viewer to enhance the search. Before we search by map, let's look at the map controls.

## 5.1 Exercise C – Search by Map

In this exercise, we will use the map tools to locate a property in Brampton.

#### To find a property using the Map:

1. From the LRO/Province menu, select Peel (43). The region of Peel displays in the map.

2. Right-click on Brampton to display the shortcut menu then click **Zoom to city level**. The map displays Brampton at the city level.

3. Right click the 410 highway icon to display the menu then click **Zoom to street level**.

4. Pan West (left) until you see Royal Palm Drive (you may also need to pan to the south).

5. Use the **Zoom** and **Pan** controls to find the intersection of Royal Palm Drive and Barrington Crescent.

6. Click Aerial. The map displays an aerial photo of the area.

7. Again, using **Pan** and **Zoom**, locate the property at the corner of Royal Palm Drive and Barrington Crescent with a pool (the property is number 104).

8. Click **Bird's eye**. The map view changes to Bird's eye.

- 9. Use the arrows ( k) to rotate the camera angles.
- 10. If you want to retrieve the property's details, click **Road** to change the map view (you may also need to zoom out). Right click the property and select **Get PIN info**. An icon for the property appears on the map. Click the house icon to open a menu from which you can select a report or action.

11. Click Property Details. The report displays.