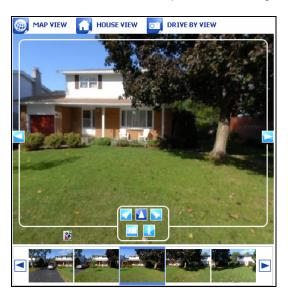

#### 3.2.1 Property Details and House View

The Property Details contains the Land Registry Information, the Assessment Information (if available) and the Sales History Information. The Property Details also provides an aerial view of the subject property. For a more detailed image of the property, you would select House View.

2. Scroll through the report.

3. Click **House View**. The map shows an image of the house.

4. Use the arrow buttons to view the property from different angles.