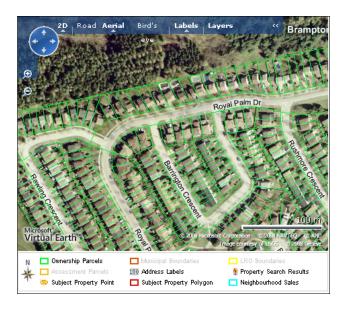

6. Click Aerial. The map displays an aerial photo of the area.

7. Again, using **Pan** and **Zoom**, locate the property at the corner of Royal Palm Drive and Barrington Crescent with a pool (the property is number 104).