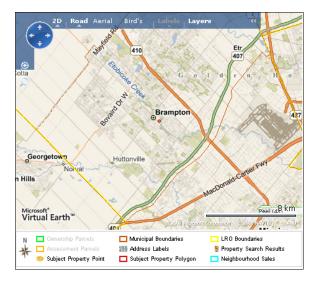

3. Right click the 410 highway icon to display the menu then click **Zoom to street level**.

4. Pan West (left) until you see Royal Palm Drive (you may also need to pan to the south).

5. Use the **Zoom** and **Pan** controls to find the intersection of Royal Palm Drive and Barrington Crescent.

6. Click Aerial. The map displays an aerial photo of the area.

7. Again, using **Pan** and **Zoom**, locate the property at the corner of Royal Palm Drive and Barrington Crescent with a pool (the property is number 104).