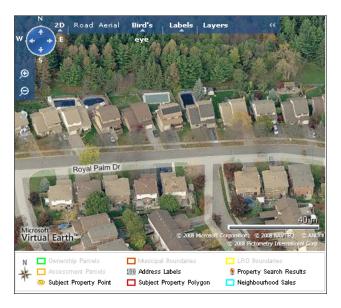

6. Click Aerial. The map displays an aerial photo of the area.

7. Again, using **Pan** and **Zoom**, locate the property at the corner of Royal Palm Drive and Barrington Crescent with a pool (the property is number 104).

8. Click **Bird's eye**. The map view changes to Bird's eye.

- 9. Use the arrows ( k) to rotate the camera angles.
- 10. If you want to retrieve the property's details, click **Road** to change the map view (you may also need to zoom out). Right click the property and select **Get PIN info**. An icon for the property appears on the map. Click the house icon to open a menu from which you can select a report or action.