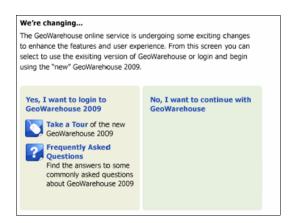

You have the option to choose to access the new GeoWarehouse 2009 by clicking Yes, I want to login to GeoWarehouse 2009. If you want to continue using the existing GeoWarehouse click on the No, I want to continue with GeoWarehouse.

Please note that access to the old GeoWarehouse will be phased out in Early 2009. Details on the phase out will be provided to each Real Estate Board.

 A similar login page displays and you must login again using the same credentials as before. It is recommended that you bookmark this page to bypass steps 1-5 for future access to GeoWarehouse 2009. Teranet is working with your MLS provider to provide direct access to the GeoWarehouse from your MLS system in early 2009.