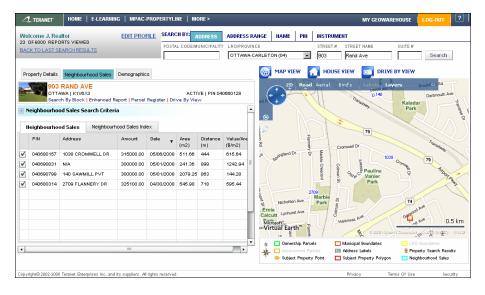

### 3.2.2 Neighbourhood Sales

The Neighbourhood Sales feature enables you to produce reports indicating local market sales activity including all registered transfers, not just MLS sales. It also helps realtors determine and defend appropriate selling prices for listings.

To view the Neighbourhood Sales:

1. Click the Neighbourhood Sales tab. From here you can create a sales report.

| C.TERANET HOME   E-LEARNING   MPAC-PROPERTYLINE   MORE >                                                                                                                                                                                                                                                                                                                                                                                                                                                                                                                                                                                                                                                                                                                                                                                                                                                                                                                                                                                                                                                                                                                                                                                                                                                                                                | MY GEOWAREHOUSE                                                                                                                                                                                                                                                                                                                                                                                                                                                                                                                                                                                                                                                                                                                                                                                                                                                                                                                                                                                                                                                                                                                                                                                                                                                                                                                                                                                                                                                                                                                                                                                                                                                                                                                                                                                                                                                                                                                                                                                                                                                                                                                |
|---------------------------------------------------------------------------------------------------------------------------------------------------------------------------------------------------------------------------------------------------------------------------------------------------------------------------------------------------------------------------------------------------------------------------------------------------------------------------------------------------------------------------------------------------------------------------------------------------------------------------------------------------------------------------------------------------------------------------------------------------------------------------------------------------------------------------------------------------------------------------------------------------------------------------------------------------------------------------------------------------------------------------------------------------------------------------------------------------------------------------------------------------------------------------------------------------------------------------------------------------------------------------------------------------------------------------------------------------------|--------------------------------------------------------------------------------------------------------------------------------------------------------------------------------------------------------------------------------------------------------------------------------------------------------------------------------------------------------------------------------------------------------------------------------------------------------------------------------------------------------------------------------------------------------------------------------------------------------------------------------------------------------------------------------------------------------------------------------------------------------------------------------------------------------------------------------------------------------------------------------------------------------------------------------------------------------------------------------------------------------------------------------------------------------------------------------------------------------------------------------------------------------------------------------------------------------------------------------------------------------------------------------------------------------------------------------------------------------------------------------------------------------------------------------------------------------------------------------------------------------------------------------------------------------------------------------------------------------------------------------------------------------------------------------------------------------------------------------------------------------------------------------------------------------------------------------------------------------------------------------------------------------------------------------------------------------------------------------------------------------------------------------------------------------------------------------------------------------------------------------|
| Welcome J. Realtor         EDIT PROFILE         SEARCH BY         ADDRESS         ADDRE |                                                                                                                                                                                                                                                                                                                                                                                                                                                                                                                                                                                                                                                                                                                                                                                                                                                                                                                                                                                                                                                                                                                                                                                                                                                                                                                                                                                                                                                                                                                                                                                                                                                                                                                                                                                                                                                                                                                                                                                                                                                                                                                                |
| Property Details Neighbourhood Sales Demographics                                                                                                                                                                                                                                                                                                                                                                                                                                                                                                                                                                                                                                                                                                                                                                                                                                                                                                                                                                                                                                                                                                                                                                                                                                                                                                       | MAP VIEW         HOUSE VIEW         OT         DRIVE BY VIEW           Faultine         Variant 2D         Road         Aerial         Bird's         Labels         Layers         <                                                                                                                                                                                                                                                                                                                                                                                                                                                                                                                                                                                                                                                                                                                                                                                                                                                                                                                                                                                                                                                                                                                                                                                                                                                                                                                                                                                                                                                                                                                                                                                                                                                                                                                                                                                                                                                                                                                                          |
| OTTAWA   K1V6X3 ACTIVE   PIN 040660128<br>Search By Blook   Enhanced Report   Parcel Register   Drive By View                                                                                                                                                                                                                                                                                                                                                                                                                                                                                                                                                                                                                                                                                                                                                                                                                                                                                                                                                                                                                                                                                                                                                                                                                                           | Harmer N.P. Winker Rd                                                                                                                                                                                                                                                                                                                                                                                                                                                                                                                                                                                                                                                                                                                                                                                                                                                                                                                                                                                                                                                                                                                                                                                                                                                                                                                                                                                                                                                                                                                                                                                                                                                                                                                                                                                                                                                                                                                                                                                                                                                                                                          |
| Neighbourhood Sales Search Criteria   DATE RANOE: <ul> <li>Last 6 Monthar</li> <li>Lost 522:</li> </ul> SEARCH RADUS:   PROPERTY TYPE:   SET AS DEFAULT:   All   Y   200m   Same as Subject Property   Y   Search                                                                                                                                                                                                                                                                                                                                                                                                                                                                                                                                                                                                                                                                                                                                                                                                                                                                                                                                                                                                                                                                                                                                       | 2 manual and 172 Concretion                                                                                                                                                                                                                                                                                                                                                                                                                                                                                                                                                                                                                                                                                                                                                                                                                                                                                                                                                                                                                                                                                                                                                                                                                                                                                                                                                                                                                                                                                                                                                                                                                                                                                                                                                                                                                                                                                                                                                                                                                                                                                                    |
|                                                                                                                                                                                                                                                                                                                                                                                                                                                                                                                                                                                                                                                                                                                                                                                                                                                                                                                                                                                                                                                                                                                                                                                                                                                                                                                                                         | Microsoft Earth & Stanstead & Provide Stanstea |
|                                                                                                                                                                                                                                                                                                                                                                                                                                                                                                                                                                                                                                                                                                                                                                                                                                                                                                                                                                                                                                                                                                                                                                                                                                                                                                                                                         | Subject Property Point     Subject Property Polygon     Neighbourhood Sales                                                                                                                                                                                                                                                                                                                                                                                                                                                                                                                                                                                                                                                                                                                                                                                                                                                                                                                                                                                                                                                                                                                                                                                                                                                                                                                                                                                                                                                                                                                                                                                                                                                                                                                                                                                                                                                                                                                                                                                                                                                    |

- 2. From the Date Range menu, select Last Year.
- 3. From the Price Range menus, select 300,000 to 400,000.
- 4. From the Search Radius menu, select 1000m.
- 5. Leave the other fields at their defaults.

- 6. Select the **Set as Default** option to make these settings your default settings for Neighbourhood searches. You may change these at anytime.
- 7. Click **Search**. The **Neighbourhood Sales Results Count** returns how many properties matched your criteria. If too many results were found or no results were found, you may want to adjust your search criteria. In this case, four results were found.