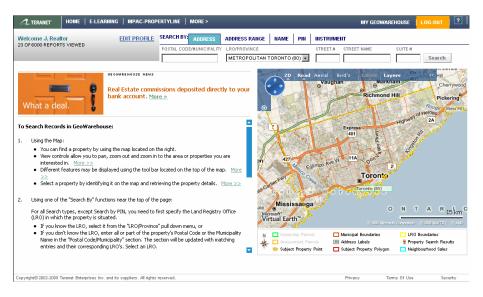

#### To find a property by Address:

1. If not already selected, click Address.

| SEARCH BY: ADDRESS       | ADDRESS RANGE  | NAME   | PIN   | N INSTRUMENT |             |         |        |  |  |
|--------------------------|----------------|--------|-------|--------------|-------------|---------|--------|--|--|
| POSTAL CODE/MUNICIPALITY | LR0/PROVINCE   |        | 200   | STREET #     | STREET NAME | SUITE # |        |  |  |
|                          | METROPOLITAN T | ORONTO | 80) 🔻 |              |             |         | Search |  |  |

 From the LRO/Province menu, select Ottawa Carleton (04). It is important that you are in the correct LRO when searching by address. Only records for the selected LRO will be searched.

- 3. In the Street # field, enter 903.
- 4. In the **Street name** field, enter Rand. As you type, notice how the system suggests matching street names that are in the LRO. You may select the street name from this list.

| Ran           |  | Search |
|---------------|--|--------|
| RANCHWOOD WAY |  |        |
| RAND AVE      |  |        |
| RANDALL AVE   |  |        |
| RANDBORO CRES |  |        |
| RANGE RD      |  |        |
| RANKIN ST     |  |        |
|               |  |        |
|               |  |        |
|               |  |        |
|               |  |        |
|               |  |        |
|               |  |        |