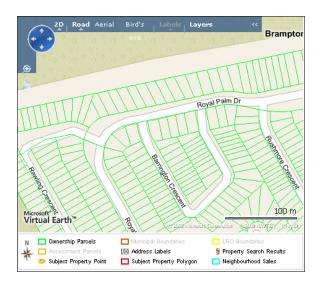

3. Right click the 410 highway icon to display the menu then click **Zoom to street level**.

4. Pan West (left) until you see Royal Palm Drive (you may also need to pan to the south).

5. Use the **Zoom** and **Pan** controls to find the intersection of Royal Palm Drive and Barrington Crescent.